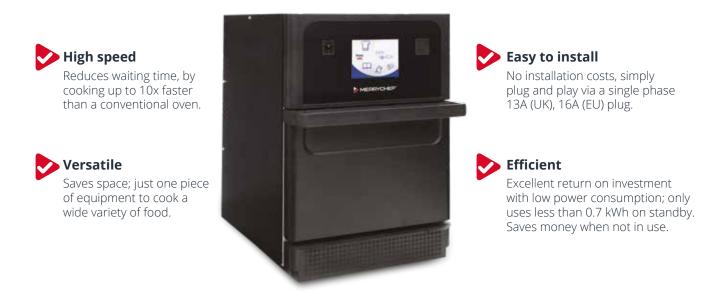

#### **Precision Technology**

The finely tuned combination of three heating technologies: convection (2200W), tuned impingement and microwave (800W) makes the heat level consistent ensuring even, high quality, repeatable results 10x faster than a conventional oven.

The easyTouch<sup>®</sup> icons allow low-skilled staff to produce professional results whilst minimising training time and overcoming any language barriers.

All cook times may vary depending on food quality and portion size.