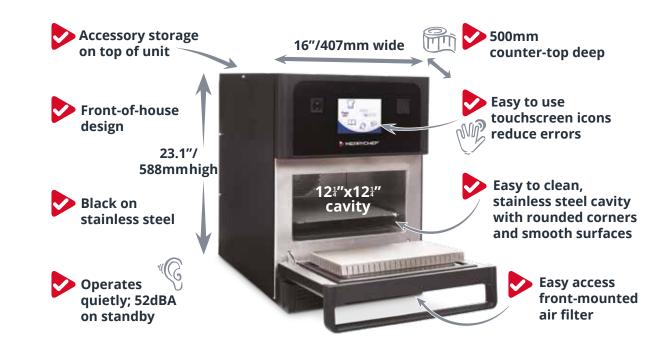

# eikon<sup>®</sup> e1s Perfect for small spaces

A compact, stylish counter-top appliance designed to easily fit into small spaces and provide an invaluable resource for food providers. Superior functionality with ventless as standard, means that no extraction hood is needed. This together with an innovative cooling system keeping all exterior walls cool-to-touch, makes it perfect for small spaces, tight corners and for sitting directly alongside other appliances like coffee machines.